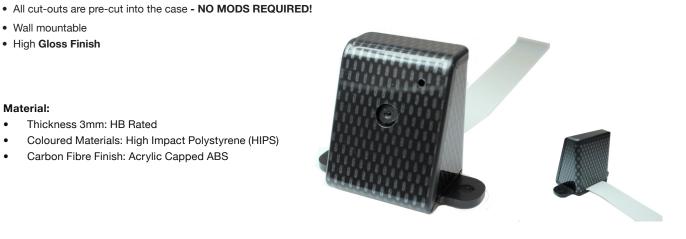

# Black

**Pi Camera Enclosure** 

· Wall mountable • High Gloss Finish

Material:

No screws, no glue - just add your Raspberry Pi Camera!

• Designed to house the Pi Camera via clip-in grooves - NO SCREWS REQUIRED!

\* Carbon fibre finish:Acrylic capped ABS

White

Thickness 3mm: HB Rated

Coloured Materials: High Impact Polystyrene (HIPS)

Carbon Fibre Finish: Acrylic Capped ABS